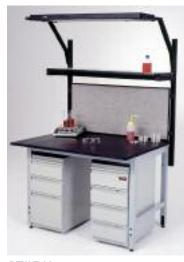

#### **C-Leg Series Workstation**

Use the C-Leg Series to increase organization and ergonomics in your laboratory. Sturdy construction and modular design allows you to change your workstations as your research and testing needs change. Portable pedestal drawers fit under station for additional storage. Each unit is manually height adjustable to accommodate sitting and standing tasks. The supporting back frame is constructed with a vertical track for easy component attachment and accessory adjustment. This design maximizes available workspace and helps you to keep your worksurface uncluttered.

| Description      | Surface  | 60" Width | 72" Width |
|------------------|----------|-----------|-----------|
| C-Leg, 30" Depth | Standard | Item 1005 | Item 1010 |
| C-Leg, 30" Depth | ESD      | Item 1105 | Item 1110 |