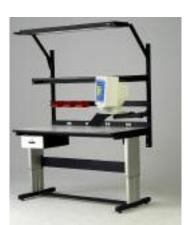

#### **Electric Station**

Use the Electric Station for effortless electrically powered height adjustment. This table is ideal for laboratories with multiple shifts and testing that requires sitting and standing. Lab technicians are able to pre-set up to four table heights for quick and easy productivity. Add an Upright system to attach accessories above the worksurface for storage of instruments and testing equipment.

Electric Station with optional accessories.

C-Leg Series with optional accessories.