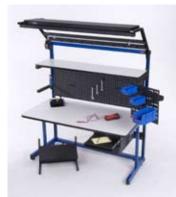

## **PRO**freight

Quad Station (4 workstations)

Save money and time with **PRO**freight. Production Basics' unique program ships up to ten (10) workstations within three weeks at a discounted freight charge. With **PRO**freightyou'll spend less time waiting to increase productivity and ergonomics in your facility. Most of Production Basics' standard workstations\* and accessories can be shipped through **PRO**freight.

## Description

Item Number

**PRO**freight

Item 8992

Assembly Station

C-Leg Series

**\*Exclusions:** Easy-Lift Series stations, Item Groups 2000 & 4000 and non-standard products; additional freight services including but not limited to lift gate delivery, inside delivery and call notification.