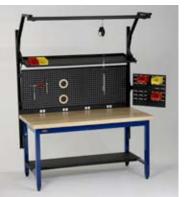

## **PRO**freight

Quad Station (4 workstations)

Save money and time with **PRO**freight. Production Basics' unique program ships up to ten (10) workstations within three weeks at a discounted freight charge. With **PRO**freightyou'll spend less time waiting to increase productivity and ergonomics in your facility. Most of Production Basics' standard workstations\* and accessories can be shipped through **PRO**freight.

## Description

Item Number

**PRO**freight

Item 8992

Assembly Station

C-Leg Series

**\*Exclusions:** Easy-Lift Series stations, Item Groups 2000 & 4000 and non-standard products; additional freight services including but not limited to lift gate delivery, inside delivery and call notification.