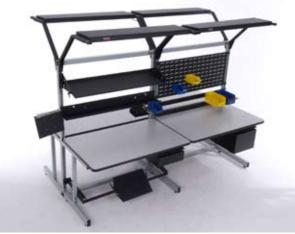

## **PRO**freight

Quad Station (4 workstations)

Save money and time with **PRO**freight. Production Basics' unique program ships up to ten (10) workstations within three weeks at a discounted freight charge. With **PRO**freightyou'll spend less time waiting to increase productivity and ergonomics in your facility. Most of Production Basics' standard workstations\* and accessories can be shipped through **PRO**freight.

## Description

Item Number

**PRO**freight

Item 8992

Assembly Station

C-Leg Series

**\*Exclusions:** Easy-Lift Series stations, Item Groups 2000 & 4000 and non-standard products; additional freight services including but not limited to lift gate delivery, inside delivery and call notification.