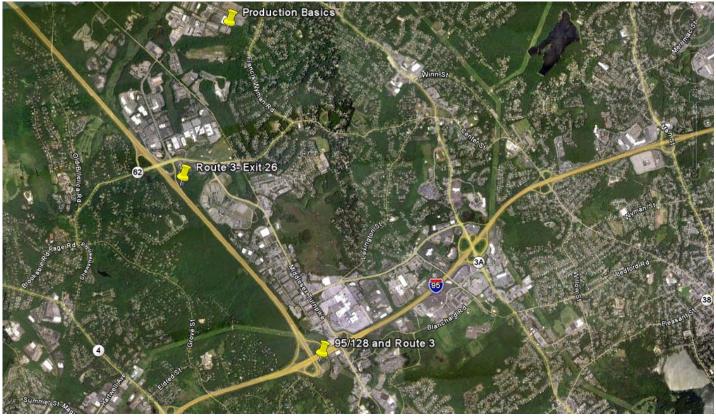

## DIRECTIONS 31 Dunham Road, Billerica, MA 01821 800.318.2770 617.926.8100

## FROM 95/128:

- Exit 32A Route 3 North toward Lowell, stay **RIGHT**.
- Continue North on Route 3 for about 3 miles.
- Exit 26 (Route 62) Continue straight through stoplight on Crosby Drive
- Continue on Crosby for about 1 mile.
- Turn **RIGHT** at Middlesex Turnpike.
- Turn LEFT immediately onto Plank St. into Middlesex Corporate Park.
- Turn **RIGHT** at Dunham Rd, (stop sign) follow road as it veers to left. (For Shipping and Receiving, SKIP to \*)
- Turn **RIGHT** at the sign marked "31 to 35 Dunham Road". Continue on the road to the sign marked "31". Turn **RIGHT**.
- Office is 4th door from the SE/right end of the building.

## \*SHIPPING AND RECEIVING:

• Turn **RIGHT** at the **SECOND** driveway (continue past 31 Dunham sign) Follow freight road to the docks at the back of the building.